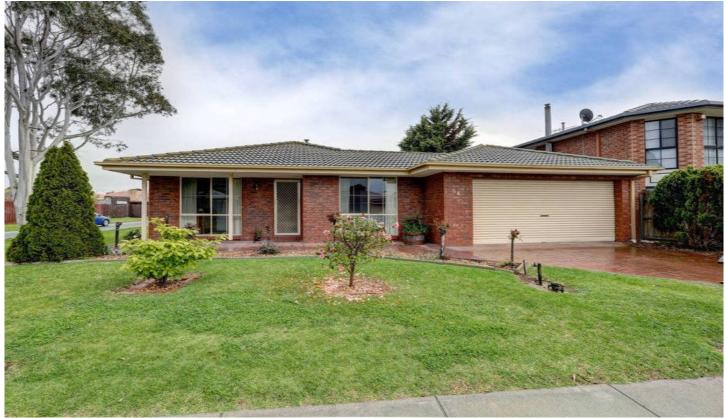

## 64 Koroneos Drive WERRIBEE SOUTH VIC

Positioned beautifully nestled in a quiet street yet only a few minutes walk to the bay is this lovely three bedroom home, presenting spacious open plan living zones, main bedroom with a walk in robe, 2 way access to the bathroom/powder room and a large modern kitchen with abundance of cupboard space. Features include: ducted heating, split system air conditioning, dishwasher, a double remote garage with rear access, pergola and neat matured gardens. The dream lifestyle at your doorstep!