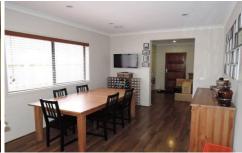

## 3 Hinkley Place WERRIBEE VIC

This luxury home offers the highest level of workman ship and attention to detail. Comprising three fitted bedrooms, master with walk in robe and ensuite, built in robes in the other two bedrooms, central bathroom with extra-large shower, separate laundry, open plan kitchen/meals with dining area and beautiful floorboards throughout the kitchen, living and dining areas. Features also include dishwasher, stainless steel cooking appliances, ducted heating, split system and security alarm. Backyard offers a fantastic covered pergola and a double lock up garage on remote with internal access. With local shops, schools, public transport and easy access to freeway nearby. (PHOTO ID REQUIRED AT OPEN FOR INSPECTION)