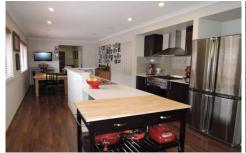

## 3 Hinkley Place WERRIBEE VIC

This luxury home offers the highest level of workman ship and attention to detail. Comprising three fitted bedrooms, master with walk in robe and ensuite, built in robes in the other two bedrooms, central bathroom with extra-large shower, separate laundry, open plan kitchen/meals with dining area and beautiful floorboards throughout the kitchen, living and dining areas. Features also include dishwasher, stainless steel cooking appliances, ducted heating, split system and security alarm. Backyard offers a fantastic covered pergola and a double lock up garage on remote with internal access. With local shops, schools, public transport and easy access to freeway nearby. (PHOTO ID REQUIRED AT OPEN FOR INSPECTION)