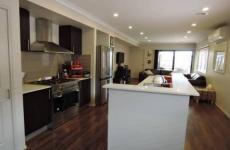

## 3 Hinkley Place WERRIBEE VIC

This luxury home offers the highest level of workman ship and attention to detail. Comprising three fitted bedrooms, master with walk in robe and ensuite, built in robes in the other two bedrooms, central bathroom with extra-large shower, separate laundry, open plan kitchen/meals with dining area and beautiful floorboards throughout the kitchen, living and dining areas. Features also include dishwasher, stainless steel cooking appliances, ducted heating, split system and security alarm. Backyard offers a fantastic covered pergola and a double lock up garage on remote with internal access. With local shops, schools, public transport and easy access to freeway nearby. (PHOTO ID REQUIRED AT OPEN FOR INSPECTION)