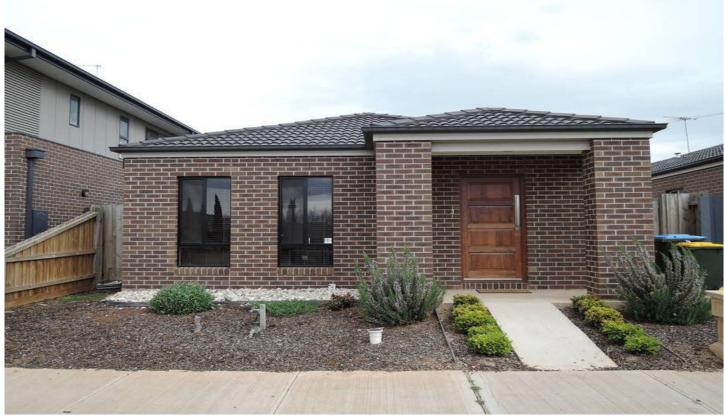

## 3 Hinkley Place WERRIBEE VIC

This luxury home offers the highest level of workman ship and attention to detail. Comprising three fitted bedrooms, master with walk in robe and ensuite, built in robes in the other two bedrooms, central bathroom with extra-large shower, separate laundry, open plan kitchen/meals with dining area and beautiful floorboards throughout the kitchen, living and dining areas. Features also include dishwasher, stainless steel cooking appliances, ducted heating, split system and security alarm. Backyard offers a fantastic covered pergola and a double lock up garage on remote with internal access. With local shops, schools, public transport and easy access to freeway nearby. (PHOTO ID REQUIRED AT OPEN FOR INSPECTION)