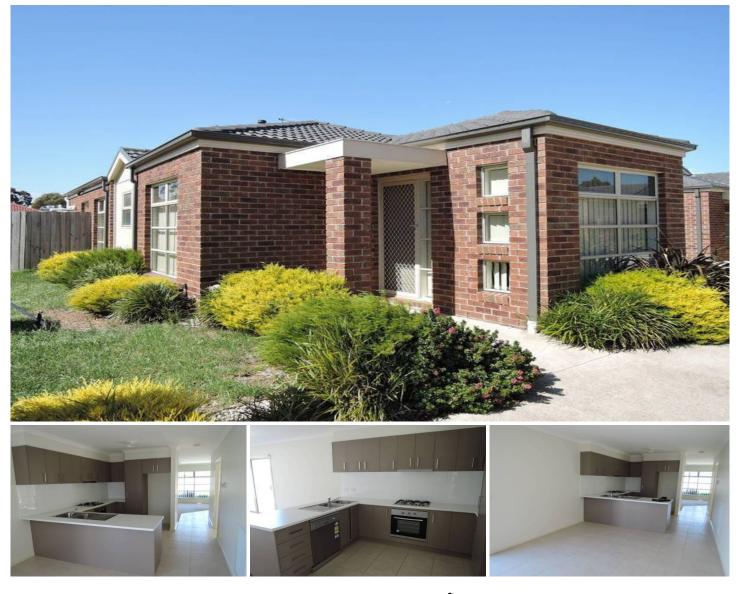

## 6/43-45 Ruby Place WERRIBEE VIC

This very clean and tidy three bedroom unit offers loads of space and natural light. Master bedroom features spacious walk in robe and ensuite, fitted built in robes in bedrooms two and three, separate lounge room, tiled kitchen and dining, modern stainless steel cooking appliances, dishwasher, ducted heating, spit system heating and cooling unit, central laundry and bathroom. Outside offers a cute and quiet and private courtyard, garden shed and single lock up garage. Sorry no pets permitted at this unit. (PHOTO ID REQUIRED AT OPEN FOR INSPECTION)