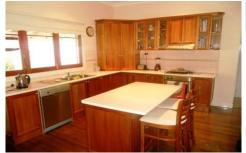

## 23 College Road WERRIBEE VIC

This home is situated directly opposite Solders Reserve football and cricket ground, Werribee High School and a short stroll to Mary MacKillop Catholic College. Very well presented both inside and outside this three bedroom home offers polished timber floorboards in the separate lounge, kitchen and meals rooms, timber kitchen with ample cupboards, stainless steel cooking appliances, dishwasher, heating and cooling. Outside offers a beautiful covered timber decking bbq area, perfect for those who love to entertain, a great sized grassed back yard and a large lock up storage shed.