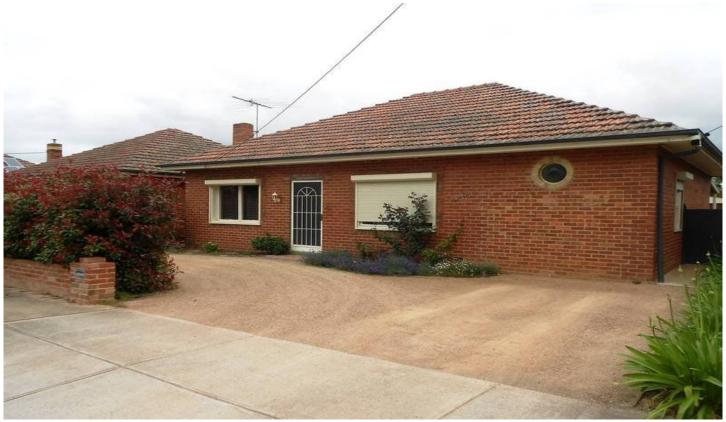

## 23 College Road WERRIBEE VIC

This home is situated directly opposite Solders Reserve football and cricket ground, Werribee High School and a short stroll to Mary MacKillop Catholic College. Very well presented both inside and outside this three bedroom home offers polished timber floorboards in the separate lounge, kitchen and meals rooms, timber kitchen with ample cupboards, stainless steel cooking appliances, dishwasher, heating and cooling. Outside offers a beautiful covered timber decking bbq area, perfect for those who love to entertain, a great sized grassed back yard and a large lock up storage shed.