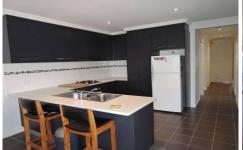

## 1/47 Hope Way TARNEIT VIC

This home is sure to impress the fussiest renter!! Immaculate the moment you step inside!! Master bedroom features spacious walk in robe and ensuite, bedrooms two and three are of a generous size and both are fitted with double mirrored built in robes, large open plan tiled kitchen, dining and living, ample amount of kitchen storage and cupboards, modern stainless steel cooking appliances, dishwasher, ducted heating, split system unit and security alarm. Outside offers garden shed, enclosed and private courtyard, perfect for barbeques and single lock up garage on remote control with internal access. This really is one beautiful home!