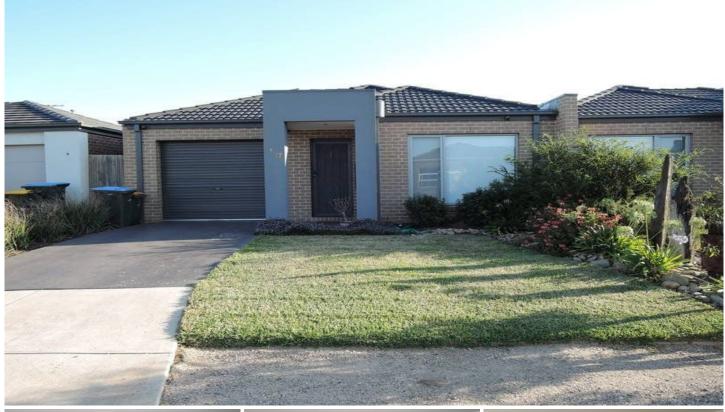

## 1/47 Hope Way TARNEIT VIC

This home is sure to impress the fussiest renter!! Immaculate the moment you step inside!! Master bedroom features spacious walk in robe and ensuite, bedrooms two and three are of a generous size and both are fitted with double mirrored built in robes, large open plan tiled kitchen, dining and living, ample amount of kitchen storage and cupboards, modern stainless steel cooking appliances, dishwasher, ducted heating, split system unit and security alarm. Outside offers garden shed, enclosed and private courtyard, perfect for barbeques and single lock up garage on remote control with internal access. This really is one beautiful home!