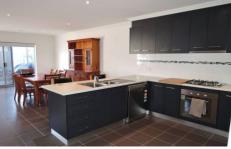

## 1/47 Hope Way TARNEIT VIC

This home is sure to impress the fussiest renter!! Immaculate the moment you step inside!! Master bedroom features spacious walk in robe and ensuite, bedrooms two and three are of a generous size and both are fitted with double mirrored built in robes, large open plan tiled kitchen, dining and living, ample amount of kitchen storage and cupboards, modern stainless steel cooking appliances, dishwasher, ducted heating, split system unit and security alarm. Outside offers garden shed, enclosed and private courtyard, perfect for barbeques and single lock up garage on remote control with internal access. This really is one beautiful home!