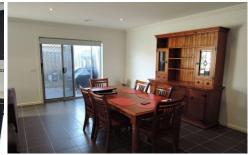

## 1/47 Hope Way TARNEIT VIC

This home is sure to impress the fussiest renter!! Immaculate the moment you step inside!! Master bedroom features spacious walk in robe and ensuite, bedrooms two and three are of a generous size and both are fitted with double mirrored built in robes, large open plan tiled kitchen, dining and living, ample amount of kitchen storage and cupboards, modern stainless steel cooking appliances, dishwasher, ducted heating, split system unit and security alarm. Outside offers garden shed, enclosed and private courtyard, perfect for barbeques and single lock up garage on remote control with internal access. This really is one beautiful home!