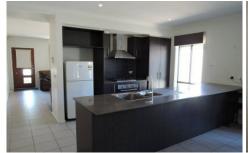

## 47 Minindee Road WYNDHAM VALE VIC

This lovely three bedroom, ex display home is situated directly opposite Manor Lakes School. Master bedroom offers spacious walk in robe and ensuite, bedrooms two and three are fitted with built in robes, central bathroom, internal laundry, separate lounge room, open plan kitchen, dining and second living area, ducted heating, evaporative cooling, security window rollers shutters, modern stainless steel gas cooking appliances and dishwasher. Outside offers a lovely alfresco, gorgeous grounds and gardens and a double lock up garage on remote with internal access. (PHOTO ID REQUIRED AT OPEN FOR INSPECTION)