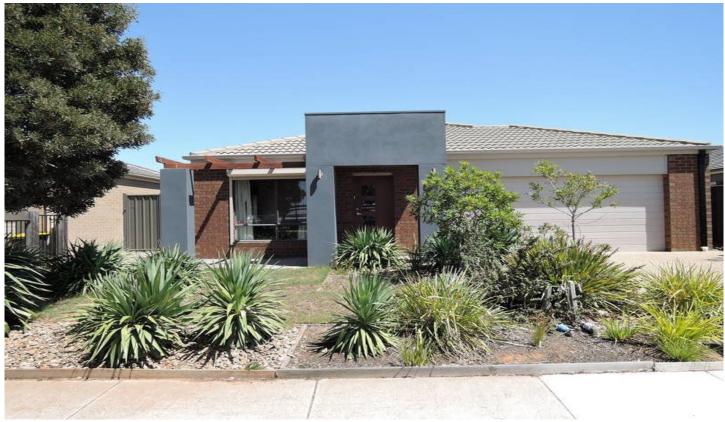

## 47 Minindee Road WYNDHAM VALE VIC

This lovely three bedroom, ex display home is situated directly opposite Manor Lakes School. Master bedroom offers spacious walk in robe and ensuite, bedrooms two and three are fitted with built in robes, central bathroom, internal laundry, separate lounge room, open plan kitchen, dining and second living area, ducted heating, evaporative cooling, security window rollers shutters, modern stainless steel gas cooking appliances and dishwasher. Outside offers a lovely alfresco, gorgeous grounds and gardens and a double lock up garage on remote with internal access. (PHOTO ID REQUIRED AT OPEN FOR INSPECTION)