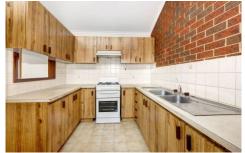

## 3/1 Bayview Crescent HOPPERS CROSSING VIC

Position, Presentation and Price all perfect with this large two bedroom unit. Both bedrooms with built in robes, open plan family and meals area and a great sized kitchen with abundance of cupboard space. Well-appointed with a new gas upright stove, gas heating, split system, central bathroom, new blinds, new carpets, freshly painted, single carport and a great sized back yard area with a little bit of garden surrounding. Walking distance to Hoppers Crossing station, Shopping Centres and schools.