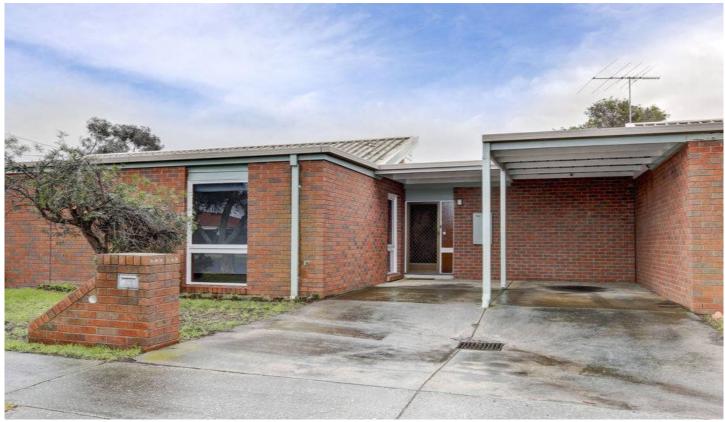

## 3/1 Bayview Crescent HOPPERS CROSSING VIC

Position, Presentation and Price all perfect with this large two bedroom unit. Both bedrooms with built in robes, open plan family and meals area and a great sized kitchen with abundance of cupboard space. Well-appointed with a new gas upright stove, gas heating, split system, central bathroom, new blinds, new carpets, freshly painted, single carport and a great sized back yard area with a little bit of garden surrounding. Walking distance to Hoppers Crossing station, Shopping Centres and schools.