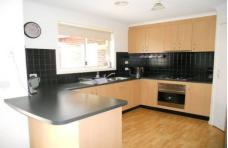

## 2/119 Mossfiel Drive HOPPERS CROSSING VIC

Look no further than this immaculately presented two bedroom unit in the perfect location. Comprising two spacious bedrooms with built in robes, central bathroom, stunning kitchen with plenty of cupboard space and modern appliances, which overlooks the large meals area and formal lounge. Extra features include ducted heating, split system air conditioner, single garage, pergola and small courtyard. To top it off the property is within close proximity to schools, shops, public transport and the Hoppers Club. Call now this one is must inspect.