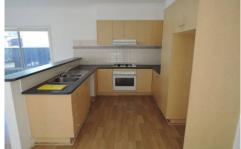

## 36 Pelham Crescent WYNDHAM VALE VIC

This very well presented three bedroom cottage features his and hers built in robes in master bedroom, built in robes in second bedroom, central bathroom, internal laundry, open plan living with gas wall furnace heating, split system heating and cooling unit, modern stainless steel cooking appliances in the kitchen and ample cupboards. This very tidy home has been freshly painted, new carpet in bedrooms and floorboards throughout. Outside offers single carport and covered pergola.