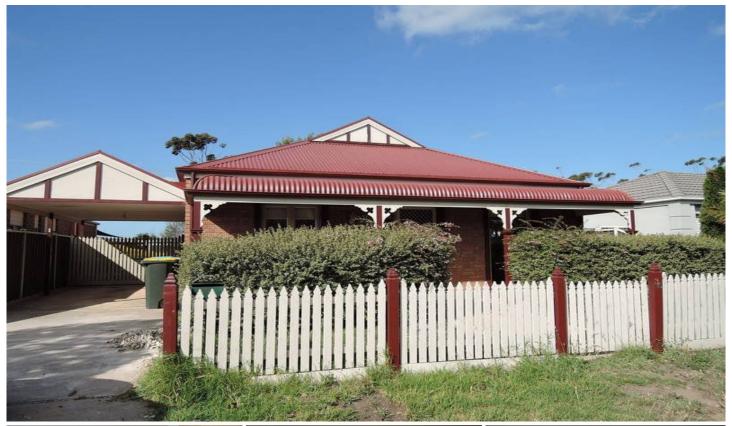

## 36 Pelham Crescent WYNDHAM VALE VIC

This very well presented three bedroom cottage features his and hers built in robes in master bedroom, built in robes in second bedroom, central bathroom, internal laundry, open plan living with gas wall furnace heating, split system heating and cooling unit, modern stainless steel cooking appliances in the kitchen and ample cupboards. This very tidy home has been freshly painted, new carpet in bedrooms and floorboards throughout. Outside offers single carport and covered pergola.