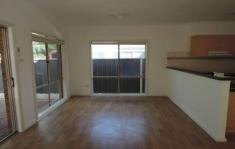

## 36 Pelham Crescent WYNDHAM VALE VIC

This very well presented three bedroom cottage features his and hers built in robes in master bedroom, built in robes in second bedroom, central bathroom, internal laundry, open plan living with gas wall furnace heating, split system heating and cooling unit, modern stainless steel cooking appliances in the kitchen and ample cupboards. This very tidy home has been freshly painted, new carpet in bedrooms and floorboards throughout. Outside offers single carport and covered pergola.