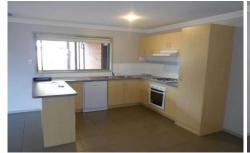

## 2 Shelley Place HOPPERS CROSSING VIC

Set in the most convenient location, this three bedroom home offers large lounge room, open plan kitchen and dining with second living area, central bathroom, spacious laundry, split system heating and cooling unit and modern cooking appliances. Outside is one for the blokes!! Offering three lock up garages, work shed and a carport. Covered pergola and timber decking area with low maintenance grounds and gardens! Sorry no pets permitted at this home.