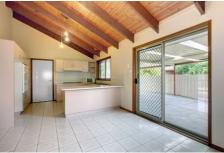

## 5 Mississippi Place WERRIBEE VIC

Only a stones throw to schools, shopping, The Werribee River and parklands, tucked away at the end of a court is this three bedroom home fitted with built in robes, formal lounge, separate kitchen/meals area which opens to the outdoor Pergola area and central bathroom. Features include cathedral ceilings, spilt system heating and air conditioning, single lock up carport and a garden shed, large yard for the kids to play. Dont Miss Out, Enquire Today!!!