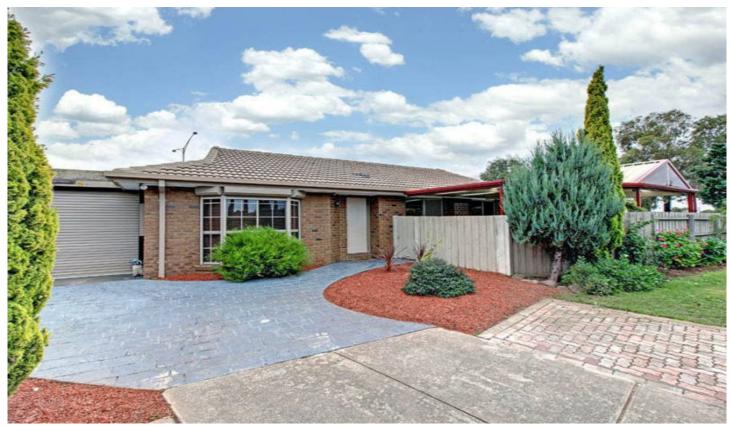

## 5 Mississippi Place WERRIBEE VIC

Only a stones throw to schools, shopping, The Werribee River and parklands, tucked away at the end of a court is this three bedroom home fitted with built in robes, formal lounge, separate kitchen/meals area which opens to the outdoor Pergola area and central bathroom. Features include cathedral ceilings, spilt system heating and air conditioning, single lock up carport and a garden shed, large yard for the kids to play. Dont Miss Out, Enquire Today!!!