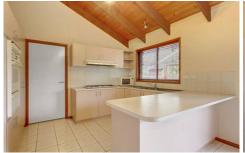

## 5 Mississippi Place WERRIBEE VIC

Only a stones throw to schools, shopping, The Werribee River and parklands, tucked away at the end of a court is this three bedroom home fitted with built in robes, formal lounge, separate kitchen/meals area which opens to the outdoor Pergola area and central bathroom. Features include cathedral ceilings, spilt system heating and air conditioning, single lock up carport and a garden shed, large yard for the kids to play. Dont Miss Out, Enquire Today!!!