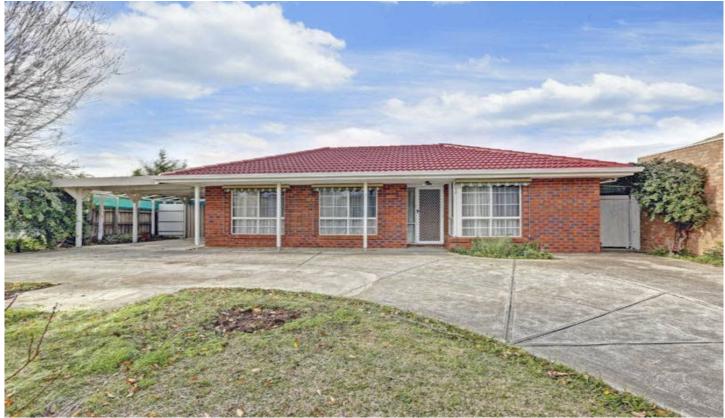

## 17 Amazon Place WERRIBEE VIC

Only a stones throw to schools, shopping, The Werribee River and parklands, tucked away at the end of a court is this three bedroom home with formal lounge/dining, separate meals area and open family room, master bedroom with full ensuite, ducted heating and cooling throughout, floating timber floors and gas cooking. Outside offers double carport with rear access to a pergola, solar panels and low maintenance grounds and gardens.