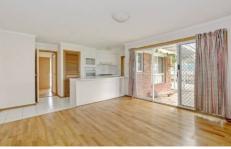

## 17 Amazon Place WERRIBEE VIC

Only a stones throw to schools, shopping, The Werribee River and parklands, tucked away at the end of a court is this three bedroom home with formal lounge/dining, separate meals area and open family room, master bedroom with full ensuite, ducted heating and cooling throughout, floating timber floors and gas cooking. Outside offers double carport with rear access to a pergola, solar panels and low maintenance grounds and gardens.