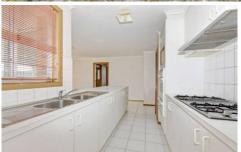

## 17 Amazon Place WERRIBEE VIC

Only a stones throw to schools, shopping, The Werribee River and parklands, tucked away at the end of a court is this three bedroom home with formal lounge/dining, separate meals area and open family room, master bedroom with full ensuite, ducted heating and cooling throughout, floating timber floors and gas cooking. Outside offers double carport with rear access to a pergola, solar panels and low maintenance grounds and gardens.