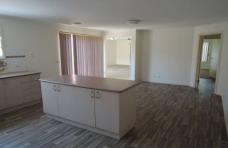

## 24 John Street WERRIBEE VIC

This very spacious four bedroom family home is available to lease now! With two separate large living areas, master bedroom with spacious walk in robe and ensuite with twin basins, double built in robes in all other three bedrooms, central bathroom, internal laundry, large open plan kitchen with stainless steel cooking appliances, ample cupboards and walk in linen. There is a freestanding air-conditioning unit in kitchen window that will not be replaced or repaired should it no longer operate and ducted heating throughout. Outside offers a very generous sized yard, double lock up garage with rear roller door.