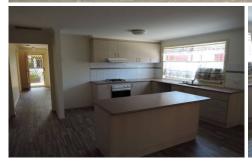

## 24 John Street WERRIBEE VIC

This very spacious four bedroom family home is available to lease now! With two separate large living areas, master bedroom with spacious walk in robe and ensuite with twin basins, double built in robes in all other three bedrooms, central bathroom, internal laundry, large open plan kitchen with stainless steel cooking appliances, ample cupboards and walk in linen. There is a freestanding air-conditioning unit in kitchen window that will not be replaced or repaired should it no longer operate and ducted heating throughout. Outside offers a very generous sized yard, double lock up garage with rear roller door.