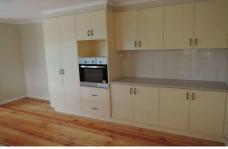

## 20 Parramatta Road WERRIBEE VIC

If you love to entertain than this is the one for you!! Three spacious bedrooms, gorgeous polished timber floorboards throughout the home, central bathroom, internal laundry, separate lounge room with split system heating and cooling unit, open plan kitchen, dining and living that overlooks a gorgeous covered pergola. Outside also offers an enclosed single carport with roller door and beautiful low maintenance grounds and gardens. One very neat and tidy home that is situated directly opposite parklands, close to schools, public transport and local shopping centre. (PHOTO ID REQUIRED AT OPEN FOR INSPECTION)