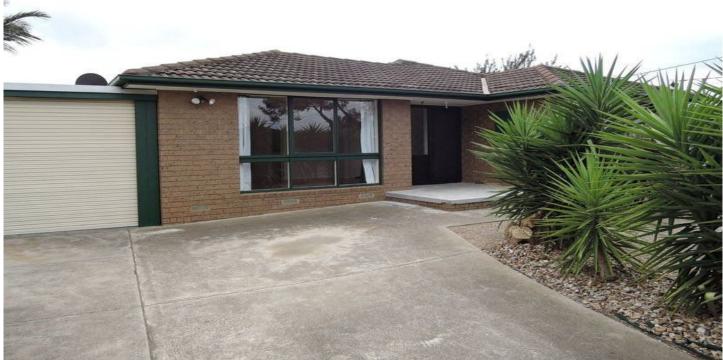

## 20 Parramatta Road WERRIBEE VIC

If you love to entertain than this is the one for you!! Three spacious bedrooms, gorgeous polished timber floorboards throughout the home, central bathroom, internal laundry, separate lounge room with split system heating and cooling unit, open plan kitchen, dining and living that overlooks a gorgeous covered pergola. Outside also offers an enclosed single carport with roller door and beautiful low maintenance grounds and gardens. One very neat and tidy home that is situated directly opposite parklands, close to schools, public transport and local shopping centre. (PHOTO ID REQUIRED AT OPEN FOR INSPECTION)