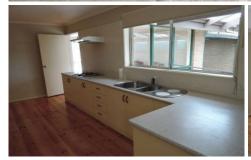

## 20 Parramatta Road WERRIBEE VIC

If you love to entertain than this is the one for you!! Three spacious bedrooms, gorgeous polished timber floorboards throughout the home, central bathroom, internal laundry, separate lounge room with split system heating and cooling unit, open plan kitchen, dining and living that overlooks a gorgeous covered pergola. Outside also offers an enclosed single carport with roller door and beautiful low maintenance grounds and gardens. One very neat and tidy home that is situated directly opposite parklands, close to schools, public transport and local shopping centre. (PHOTO ID REQUIRED AT OPEN FOR INSPECTION)