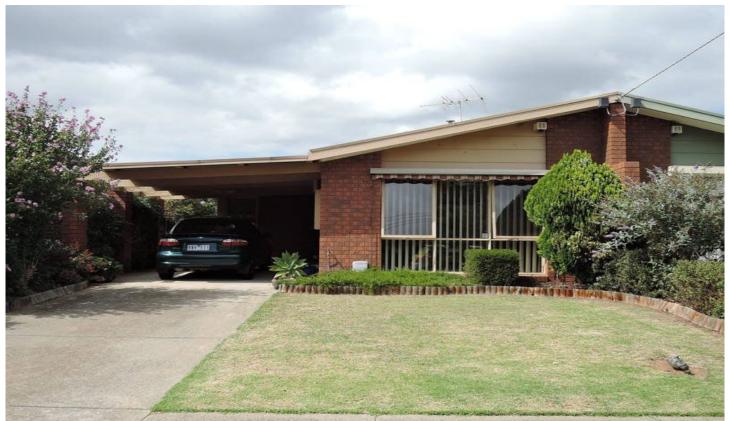

## 1/5 Enfield Avenue WERRIBEE VIC

This very neat and tidy two bedroom unit offers separate lounge room with gas heating, air conditioner and ceiling fan, separate tiled kitchen and dining, gas cooking, ample cupboards, internal laundry, central bathroom, both bedrooms are fitted with built in robes and the main bedroom leads out into a gorgeous sunroom. Outside features include low maintenance and private grounds and gardens, garden shed and single carport.