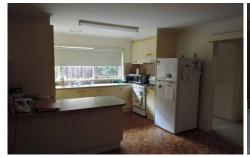

## 1/5 Enfield Avenue WERRIBEE VIC

This very neat and tidy two bedroom unit offers separate lounge room with gas heating, air conditioner and ceiling fan, separate tiled kitchen and dining, gas cooking, ample cupboards, internal laundry, central bathroom, both bedrooms are fitted with built in robes and the main bedroom leads out into a gorgeous sunroom. Outside features include low maintenance and private grounds and gardens, garden shed and single carport.