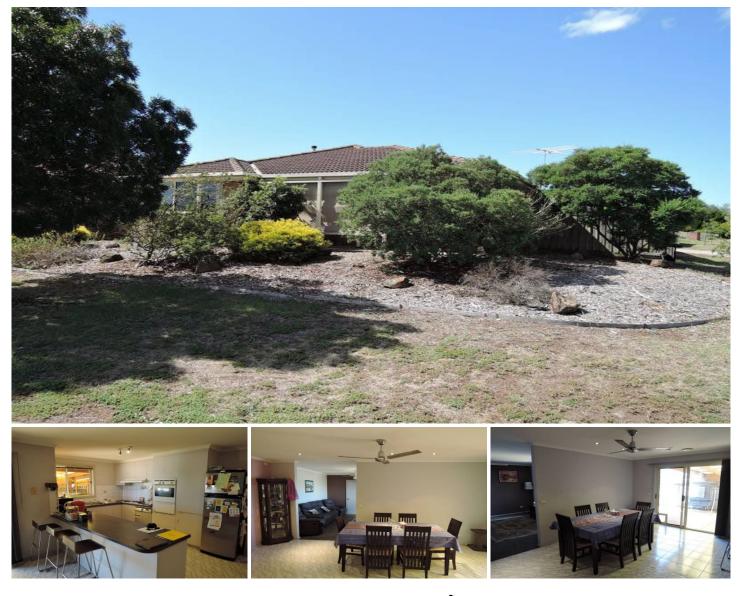

## 10 Sandleford Way HOPPERS CROSSING VIC

A very rare opportunity has come along to lease a lovely spacious three bedroom home. Master bedroom offers ensuite and walk in robe, bedrooms two and three are fitted with built in robes, central bathroom, internal laundry, separate lounge room, rumpus and huge tiled kitchen and dining with ample cupboards and bench space, dishwasher, modern cooking appliances, ducted heating and split system. Internal access into the home from the double lock up garage, large powered work shed and covered pergola.