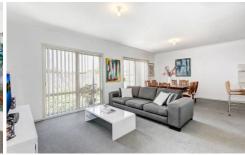

## 12 Egan Close WERRIBEE VIC

You will absolutely love this two story chic residence with all its modern fixings and lengthy list of handy features. Comprising three generous sized bedrooms, master bedroom offering a large separate ensuite complete with double basins and oversized shower, walk in robe, bedrooms two and three are flitted with built in robes, study nook, powder room, central bathroom, two seperate living areas comprising of formal lounge and family room, abundant cupboard space in the tiled kitchen, stainless steel cooking appliances, dishwasher and ducted gas heating. Outside offers an oversized garage with internal access. Sit in a quiet court location, this home is sure to impress the fussiest of all renters!