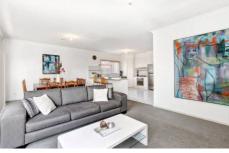

## 12 Egan Close WERRIBEE VIC

You will absolutely love this two story chic residence with all its modern fixings and lengthy list of handy features. Comprising three generous sized bedrooms, master bedroom offering a large separate ensuite complete with double basins and oversized shower, walk in robe, bedrooms two and three are flitted with built in robes, study nook, powder room, central bathroom, two seperate living areas comprising of formal lounge and family room, abundant cupboard space in the tiled kitchen, stainless steel cooking appliances, dishwasher and ducted gas heating. Outside offers an oversized garage with internal access. Sit in a quiet court location, this home is sure to impress the fussiest of all renters!