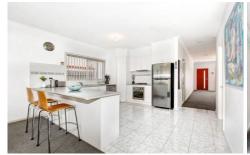

## 12 Egan Close WERRIBEE VIC

You will absolutely love this two story chic residence with all its modern fixings and lengthy list of handy features. Comprising three generous sized bedrooms, master bedroom offering a large separate ensuite complete with double basins and oversized shower, walk in robe, bedrooms two and three are flitted with built in robes, study nook, powder room, central bathroom, two seperate living areas comprising of formal lounge and family room, abundant cupboard space in the tiled kitchen, stainless steel cooking appliances, dishwasher and ducted gas heating. Outside offers an oversized garage with internal access. Sit in a quiet court location, this home is sure to impress the fussiest of all renters!