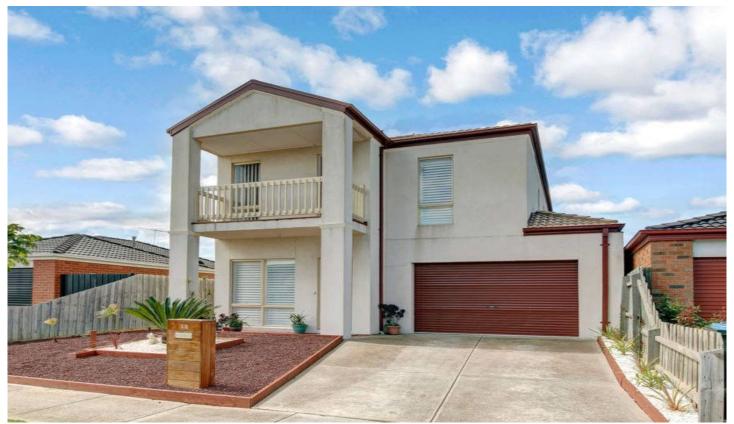

## 12 Egan Close WERRIBEE VIC

You will absolutely love this two story chic residence with all its modern fixings and lengthy list of handy features. Comprising three generous sized bedrooms, master bedroom offering a large separate ensuite complete with double basins and oversized shower, walk in robe, bedrooms two and three are flitted with built in robes, study nook, powder room, central bathroom, two seperate living areas comprising of formal lounge and family room, abundant cupboard space in the tiled kitchen, stainless steel cooking appliances, dishwasher and ducted gas heating. Outside offers an oversized garage with internal access. Sit in a quiet court location, this home is sure to impress the fussiest of all renters!