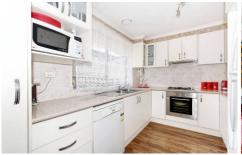

## 17 Somerset Close WERRIBEE VIC

This lovely three bedroom home offers spacious lounge room with beautiful floating floorboards, three good sized bedrooms, two of them offer fitted built in robes, central bathroom, internal laundry, kitchen with stainless steel cooking appliances, dishwasher, ducted heating and cooling unit. Outside offers a covered pergola, shed is not available to lease as it will be used as storage. There is ample driveway car parking available.