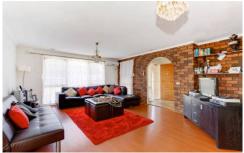

## 17 Somerset Close WERRIBEE VIC

This lovely three bedroom home offers spacious lounge room with beautiful floating floorboards, three good sized bedrooms, two of them offer fitted built in robes, central bathroom, internal laundry, kitchen with stainless steel cooking appliances, dishwasher, ducted heating and cooling unit. Outside offers a covered pergola, shed is not available to lease as it will be used as storage. There is ample driveway car parking available.