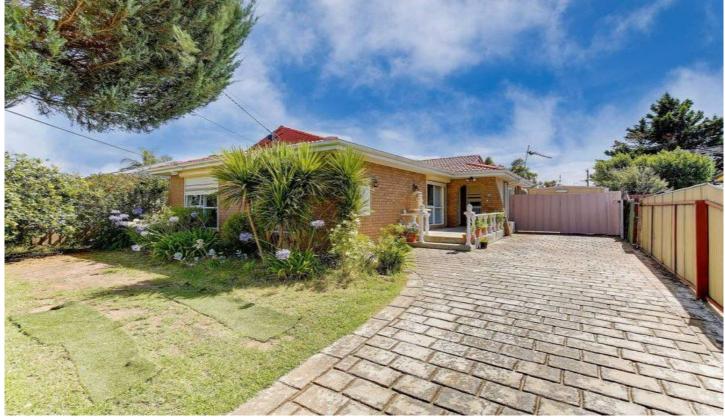

## 17 Somerset Close WERRIBEE VIC

This lovely three bedroom home offers spacious lounge room with beautiful floating floorboards, three good sized bedrooms, two of them offer fitted built in robes, central bathroom, internal laundry, kitchen with stainless steel cooking appliances, dishwasher, ducted heating and cooling unit. Outside offers a covered pergola, shed is not available to lease as it will be used as storage. There is ample driveway car parking available.