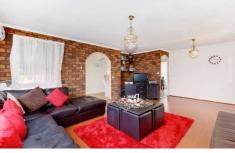

## 17 Somerset Close WERRIBEE VIC

This lovely three bedroom home offers spacious lounge room with beautiful floating floorboards, three good sized bedrooms, two of them offer fitted built in robes, central bathroom, internal laundry, kitchen with stainless steel cooking appliances, dishwasher, ducted heating and cooling unit. Outside offers a covered pergola, shed is not available to lease as it will be used as storage. There is ample driveway car parking available.