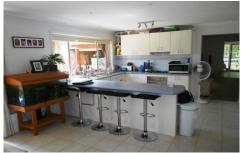

31 Harvest Way WERRIBEE VIC

This home is situated in a great location in Central Werribee, walking distance to Werribee CBD and train station. The home offers loads of space and natural light, four generous sized bedrooms, walk in robe and ensuite off master bedroom, built in robes in the other three bedrooms, open plan tiled kitchen and dining, family room as well as a rumpus room, modern stainless steel cooking appliances and dishwasher, ducted heating and split system cooling. Outside features a great covered entertaining pergola area and double lock up garage with rear roller door. (PHOTO ID REQUIRED AT OPEN FOR INSPECTION)