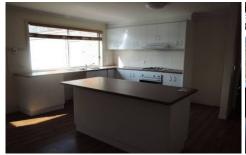

## 13 Waratah Road WERRIBEE VIC

This very spacious four bedroom family home comprises of two separate large living areas, master bedroom with spacious walk in robe and ensuite with twin basins, double built in robes in all other three bedrooms, central bathroom, internal laundry, large open plan kitchen with stainless steel cooking appliances and ample cupboard space. Extra features include ducted heating throughout, generous sized yard, double lock up garage.