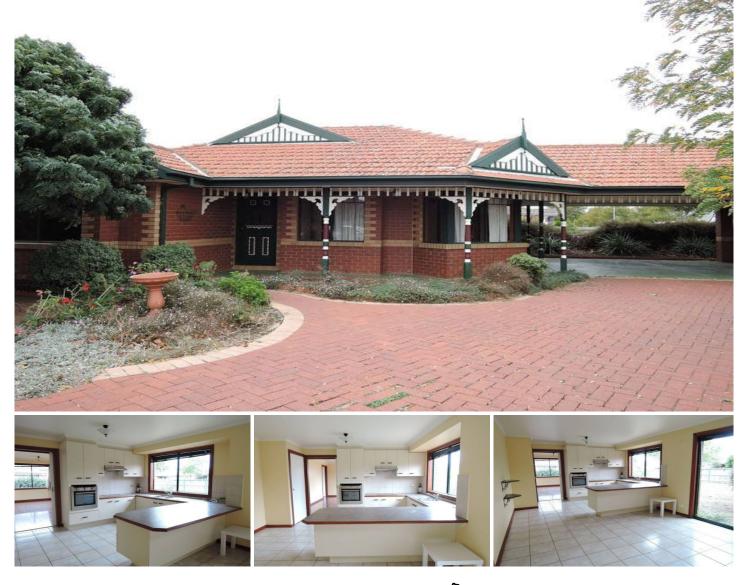

## 2 Jasmine Close HOPPERS CROSSING VIC

Perfectly located in the Kingston Gardens Estate is this spacious family home. Offering a generous size master bedroom with walk in robe and ensuite, four other bedrooms all with built in robes, formal lounge to the front of the property, good size kitchen with ample cupboard space which overlooks the tiled meals area, central bathroom and laundry, this property also offers a secondary living area to the back of the property. Extra features include ducted heating, evaporative cooling, double carport, large backyard and close proximity to Wyndham Village Shopping Centre.