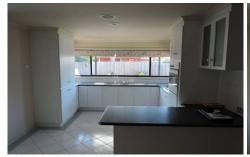

## 20 Briardale Drive WERRIBEE VIC

This very neat and tidy home is ready to move into straight away!! This home features three spacious bedrooms, master bedroom with walk in robe and ensuite, bedrooms two and three are fitted with built in robes, central bathroom , separate lounge room, large tiled kitchen/dining with ample cupboards and bench space, separate rumpus room with split system and ducted heating throughout the home. Outside offers a garden shed, pergola and spacious grounds and gardens.