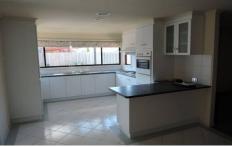

## 20 Briardale Drive WERRIBEE VIC

This very neat and tidy home is ready to move into straight away!! This home features three spacious bedrooms, master bedroom with walk in robe and ensuite, bedrooms two and three are fitted with built in robes, central bathroom , separate lounge room, large tiled kitchen/dining with ample cupboards and bench space, separate rumpus room with split system and ducted heating throughout the home. Outside offers a garden shed, pergola and spacious grounds and gardens.