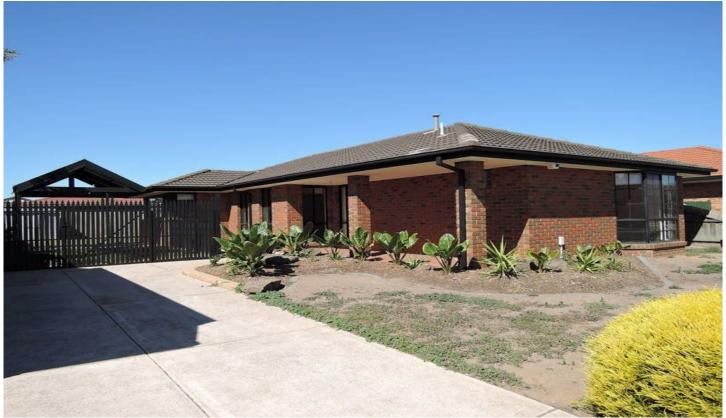

## 20 Briardale Drive WERRIBEE VIC

This very neat and tidy home is ready to move into straight away!! This home features three spacious bedrooms, master bedroom with walk in robe and ensuite, bedrooms two and three are fitted with built in robes, central bathroom , separate lounge room, large tiled kitchen/dining with ample cupboards and bench space, separate rumpus room with split system and ducted heating throughout the home. Outside offers a garden shed, pergola and spacious grounds and gardens.