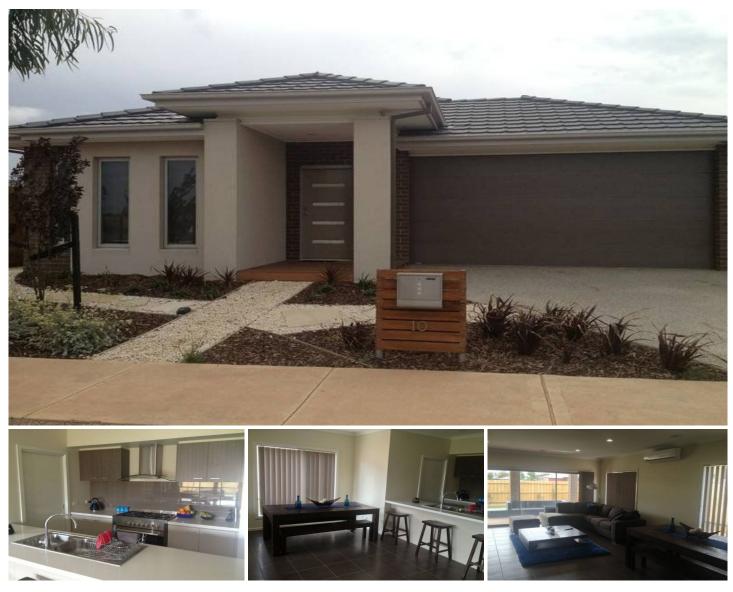

## **10 Focal Road WERRIBEE VIC**

If youre looking to lease a luxury home than this is the one for you! With four very spacious bedrooms, master bedroom is fitted with twin basins in the modern ensuite and walk in robe, double fitted built in robes in all other three bedrooms, very large open plan living, kitchen and dining, 9ft ceilings, down lights, ducted heating, split system heating & cooling unit, microwave cavity, walk in pantry and modern cooking appliances, fibre optic internet and security alarm. Outside offers a beautiful timber decking alfresco area, gorgeous grounds and gardens and a double lock up garage on remote. Walking distance to The Riverwalk village park which features a spacious water play area, picnic locations, an amphitheatre, basketball court, skate zone, playground and many other features that will provide hours of fun for the whole family. (PHOTO ID **REQUIRED AT OPEN FOR INSPECTION)** 