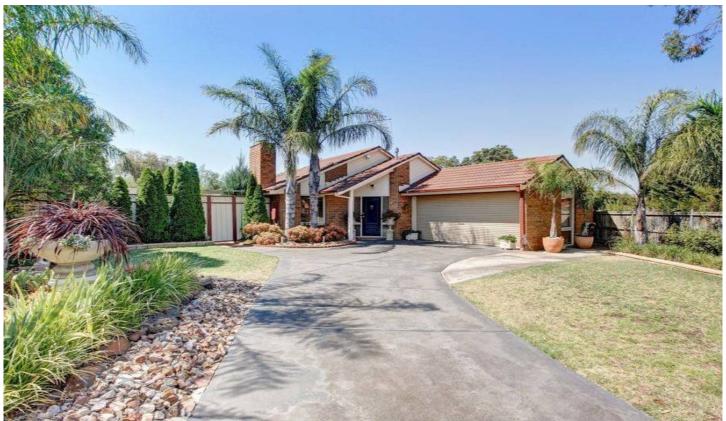

## 2 Villa Walk WERRIBEE VIC

Tucked away in an exclusive court location amongst house proud owners and in one of the nicest estates in Werribee is this stunning family home. Sure to set hearts racing with breathtaking landscape as you arrive through to the captivating gorgeous manicured back yard, making you feel like youre at your own private getaway. Three large bedrooms, en suite and walk in robe to master, study or 4th bedroom, formal lounge with an open fireplace, gas heating, evaporative cooling, formal dining, open plan informal family/meals arrangement. Outside offers a fantastic all weather entertainment area and a double oversized remote garage with access to the rear. Executive appointments include; solid Tasmanian oak timber floors throughout the living areas, Tasmanian oak timber kitchen, 900mm stainless steel upright cooker, 2 draw stainless steel dishwasher, stainless steel splash backs, red cedar timber venetian blinds and quality drapes, halogen lighting,