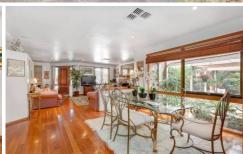

## 2 Villa Walk WERRIBEE VIC

Tucked away in an exclusive court location amongst house proud owners and in one of the nicest estates in Werribee is this stunning family home. Sure to set hearts racing with breathtaking landscape as you arrive through to the captivating gorgeous manicured back yard, making you feel like youre at your own private getaway. Three large bedrooms, en suite and walk in robe to master, study or 4th bedroom, formal lounge with an open fireplace, gas heating, evaporative cooling, formal dining, open plan informal family/meals arrangement. Outside offers a fantastic all weather entertainment area and a double oversized remote garage with access to the rear. Executive appointments include; solid Tasmanian oak timber floors throughout the living areas, Tasmanian oak timber kitchen, 900mm stainless steel upright cooker, 2 draw stainless steel dishwasher, stainless steel splash backs, red cedar timber venetian blinds and quality drapes, halogen lighting,