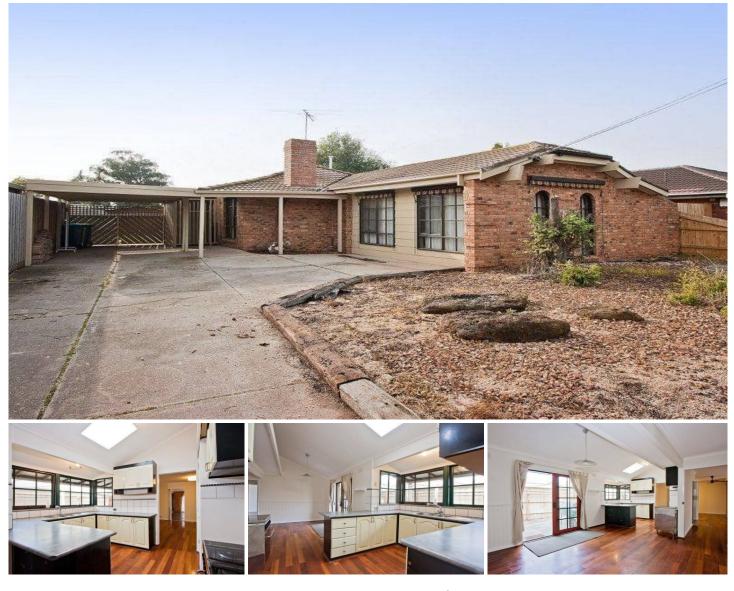

## **1 Raleigh Court WERRIBEE VIC**

Presenting you with an opportunity to lease a lovely three bedroom home. With multiple living zones this home has been functionally renovated. Outdoors offers a covered entertaining area accessible from the kitchen/meals, which also gives direct access to the spacious backyard and a handy workshop and garden shed. Quality fittings include, gas heating, fireplace is not to be used/display only, ceiling fans and floating floorboards. Located in a central Werribee pocket this home is close by to public transport, reputable schools, parks and local shops. (PHOTO ID REQUIRED AT OPEN FOR INSPECTION)