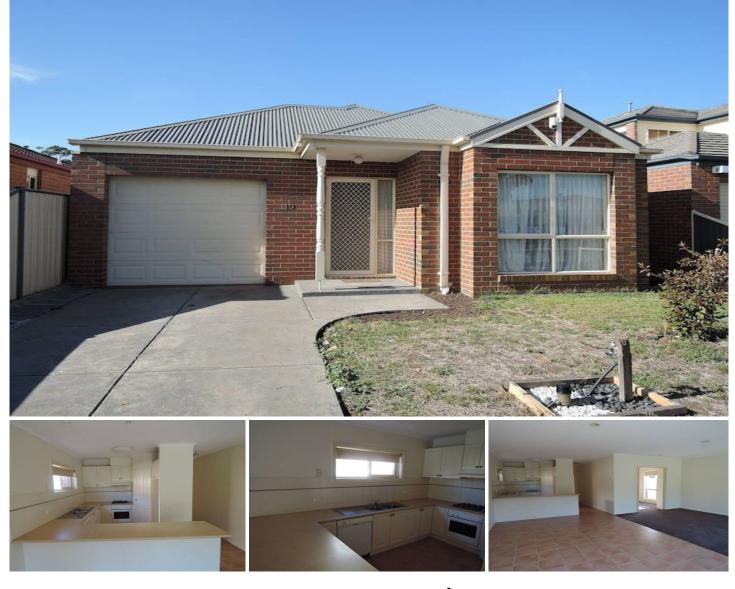

## 10 Chesterfield Drive WYNDHAM VALE VIC

This very well presented three bedroom home offers walk in robe and ensuite off master bedroom, built in robes in bedrooms two and three, brand new carpet in lounge and bedrooms, open plan tiled kitchen and dining, ample cupboards and bench tops, modern cooking appliances, dishwasher, security alarm and ducted heating. Outside offers a single lock up garage on remote with internal access and private grounds and gardens. (PHOTO ID REQUIRED AT OPEN FOR INSPECTION)