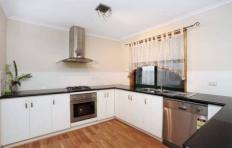

## **2 Fauna Court WERRIBEE VIC**

This very well presented and spacious three bedroom home offers walk in robe and ensuite off master bedroom, bedrooms two and three are fitted with built in robes, central bathroom, spacious lounge room, open plan kitchen and dining with modern cooking appliances, dishwasher, ducted heating and evaporative cooling throughout. Gorgeous floating floor boards throughout kitchen and living areas and carpet in all bedrooms. Outside offers a huge covered pergola or this can be used as a four car carport behind gates, garden shed and lovely grounds and gardens. This really is one very clean and tidy home that is available now!!