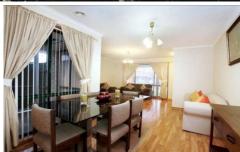

## **2 Fauna Court WERRIBEE VIC**

This very well presented and spacious three bedroom home offers walk in robe and ensuite off master bedroom, bedrooms two and three are fitted with built in robes, central bathroom, spacious lounge room, open plan kitchen and dining with modern cooking appliances, dishwasher, ducted heating and evaporative cooling throughout. Gorgeous floating floor boards throughout kitchen and living areas and carpet in all bedrooms. Outside offers a huge covered pergola or this can be used as a four car carport behind gates, garden shed and lovely grounds and gardens. This really is one very clean and tidy home that is available now!!