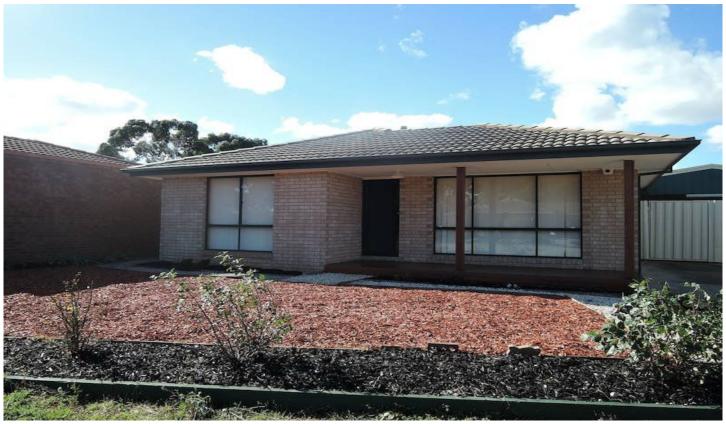

## **2 Fauna Court WERRIBEE VIC**

This very well presented and spacious three bedroom home offers walk in robe and ensuite off master bedroom, bedrooms two and three are fitted with built in robes, central bathroom, spacious lounge room, open plan kitchen and dining with modern cooking appliances, dishwasher, ducted heating and evaporative cooling throughout. Gorgeous floating floor boards throughout kitchen and living areas and carpet in all bedrooms. Outside offers a huge covered pergola or this can be used as a four car carport behind gates, garden shed and lovely grounds and gardens. This really is one very clean and tidy home that is available now!!