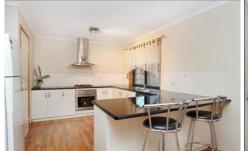

## **2 Fauna Court WERRIBEE VIC**

This very well presented and spacious three bedroom home offers walk in robe and ensuite off master bedroom, bedrooms two and three are fitted with built in robes, central bathroom, spacious lounge room, open plan kitchen and dining with modern cooking appliances, dishwasher, ducted heating and evaporative cooling throughout. Gorgeous floating floor boards throughout kitchen and living areas and carpet in all bedrooms. Outside offers a huge covered pergola or this can be used as a four car carport behind gates, garden shed and lovely grounds and gardens. This really is one very clean and tidy home that is available now!!