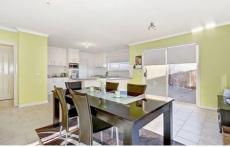

## 1/82 Songlark Crescent WERRIBEE VIC

This lovely home is surprisingly spacious and offers open plan formal/informal living zones, high ceilings, master bedroom with full ensuite and walk in robe, two other spacious bedrooms fitted with built in robes, modern hostess kitchen with ample cupboard space, stainless steel appliances, dishwasher, ducted heating, split system air conditioning, double lock up garage with internal access, a lovely shade sail and a low maintenance backyard with enough room for the BBQ and an outdoor setting. Positioned very central within walking distance to schools, public transport and shops!