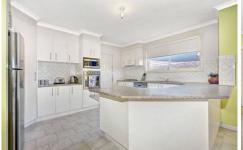

## 1/82 Songlark Crescent WERRIBEE VIC

This lovely home is surprisingly spacious and offers open plan formal/informal living zones, high ceilings, master bedroom with full ensuite and walk in robe, two other spacious bedrooms fitted with built in robes, modern hostess kitchen with ample cupboard space, stainless steel appliances, dishwasher, ducted heating, split system air conditioning, double lock up garage with internal access, a lovely shade sail and a low maintenance backyard with enough room for the BBQ and an outdoor setting. Positioned very central within walking distance to schools, public transport and shops!