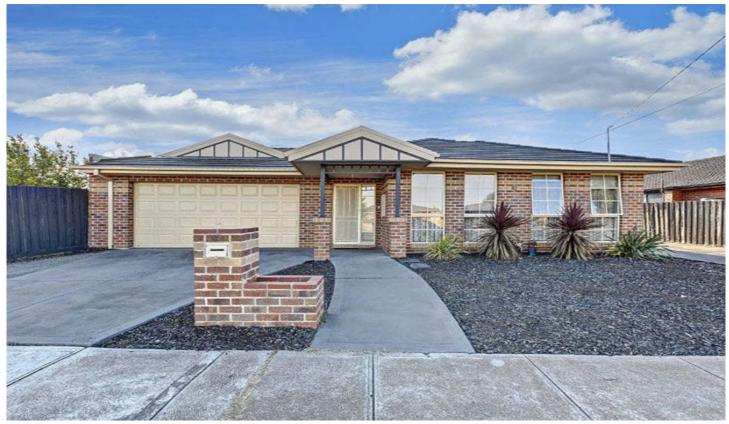

## 1/82 Songlark Crescent WERRIBEE VIC

This lovely home is surprisingly spacious and offers open plan formal/informal living zones, high ceilings, master bedroom with full ensuite and walk in robe, two other spacious bedrooms fitted with built in robes, modern hostess kitchen with ample cupboard space, stainless steel appliances, dishwasher, ducted heating, split system air conditioning, double lock up garage with internal access, a lovely shade sail and a low maintenance backyard with enough room for the BBQ and an outdoor setting. Positioned very central within walking distance to schools, public transport and shops!