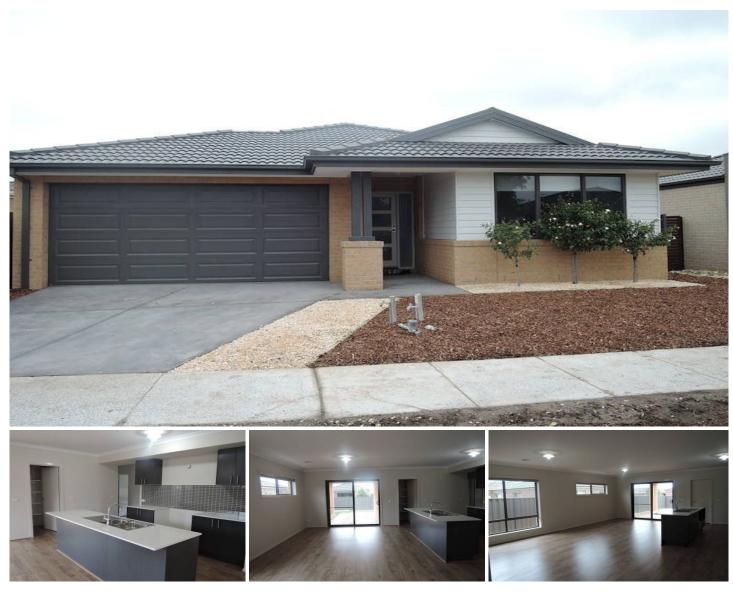

## 20 Finsbury Crescent WYNDHAM VALE VIC

This brand new brilliant four bedroom home is sure to impress the fussiest of all renters!! Master bedroom offers spacious walk in robe, twin basins in ensuite, double built in robes in bedrooms two, three and four, central bathroom, internal laundry, Caesar stone bench tops, modern stainless steel cooking appliances, including dishwasher and walk in pantry, ducted heating, split system heating and cooling unit, large open plan living with gorgeous floating floorboards that float out onto the timber decking alfresco area. Outside offers a fantastic play area for the children as well as an instant turf grassed area. Double lock up garage on remote with internal access completes this very impress home!