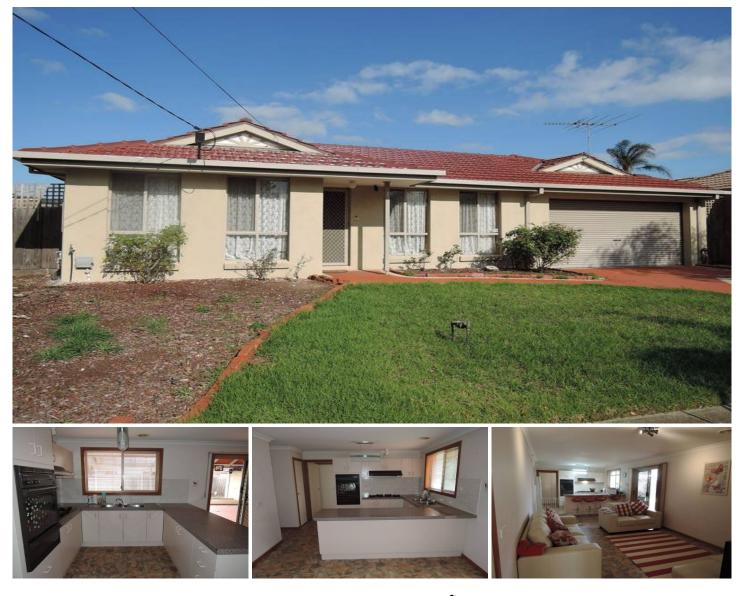

## 7 Enfield Avenue WERRIBEE VIC

You will be very impressed the moment you walk into this very well presented four bedroom home. Master bedroom offers walk in robe and ensuite, bedrooms two, three and four are fitted with built in robes, central bathroom, separate and spacious lounge room, open plan kitchen/ dining with gas hotplates and electric wall oven and combined second living area, ducted heating, intercom system, central bathroom and internal laundry. Outside offers double lock up garage on remote with rear roller door that opens onto a large covered pergola area. This really is one very impressive home. There is a rear shed that will not be available to lease as part of the tenancy as the landlord will be using it for storage.