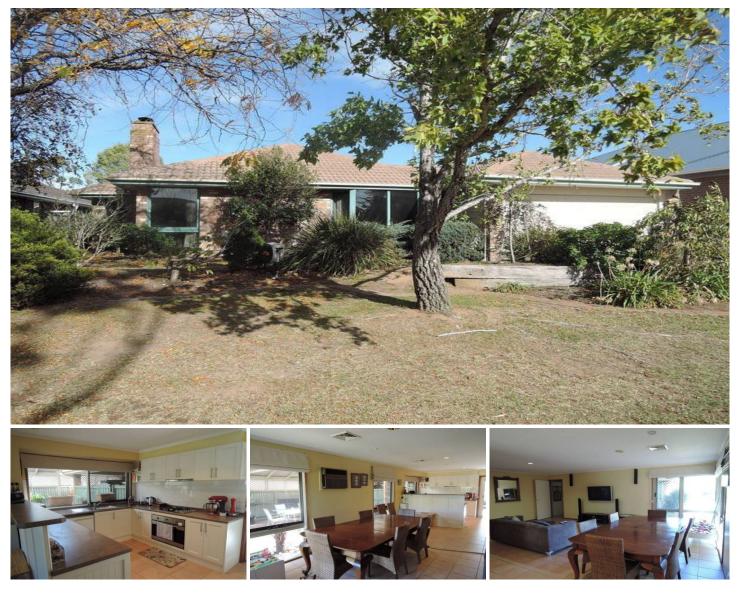

## 9 Olivetree Close WERRIBEE VIC

A very rare opportunity has become available to lease an amazing large family home in a very quiet court location!! Presenting three very spacious bedrooms, separate and enclosed study, master bedroom with walk in robe and ensuite, double built in robes in the two other bedrooms, central bathroom, separate lounge room with fireplace, formal dining room, ducted heating, cooling unit, a magnificent large and open plan tiled kitchen/dining and another living area, modern stainless steel cooking appliances, dishwasher and internal laundry. Outside offers picture perfect grounds and gardens, a large enclosed courtyard as well a covered pergola, x2 garden sheds, solar panels and a double enclosed carport with roller door. This really is one magnificent home that wont be available for long. Inspections are by appointment only. (PHOTO ID REQUIRED AT OPEN FOR INSPECTION)