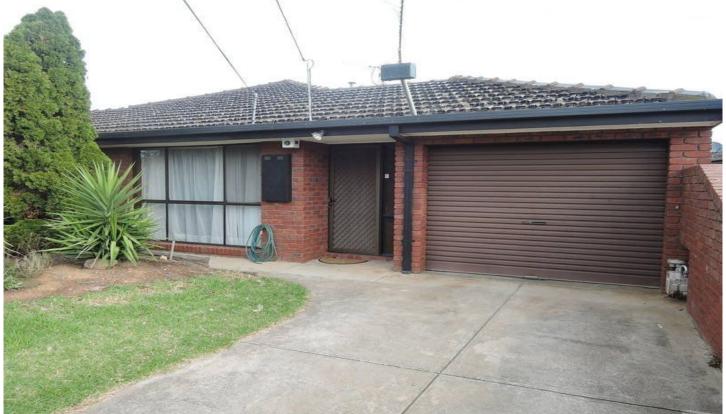

## 1/20 Slattery Street WERRIBEE VIC

This cute and comfortable two bedroom unit is perfect for those looking for a little peace and quiet! Both bedrooms are of a generous size and are fitted with built in robes, central bathroom, separate large lounge room with gas wall furnace heating and ceiling fan, separate tiled kitchen and dining with gas upright stove, heating vent, good quality window furnishings, internal laundry, a great sized back yard with garden shed and single lock up garage! One very neat and tidy home.