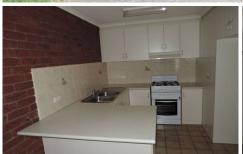

## 1/20 Slattery Street WERRIBEE VIC

This cute and comfortable two bedroom unit is perfect for those looking for a little peace and quiet! Both bedrooms are of a generous size and are fitted with built in robes, central bathroom, separate large lounge room with gas wall furnace heating and ceiling fan, separate tiled kitchen and dining with gas upright stove, heating vent, good quality window furnishings, internal laundry, a great sized back yard with garden shed and single lock up garage! One very neat and tidy home.