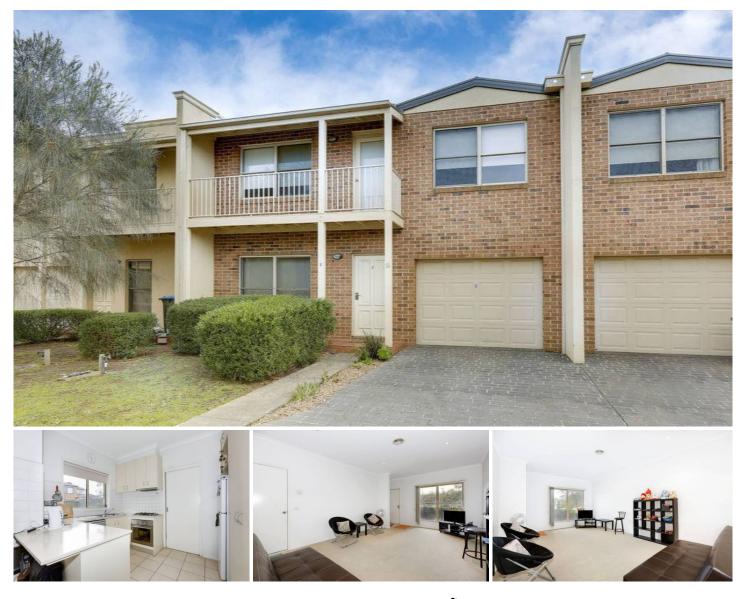

## 5/14 Mickleton Grove POINT COOK VIC

This double storey townhouse comprises of three bedrooms, master with full ensuite, walk in robe and an upstairs childrens retreat or study area. Large open plan lounge room, dining & kitchen with Caesar stone bench tops and stainless steel appliances including dishwasher. Additional features include single remote garage with internal access and built in storage cupboards, gas ducted heating, quality window furnishings, paved courtyard, parklands and all year round access to the onsite swimming pool. Located within close proximity to all local amenities including public transport, schools, shopping centres and freeway access this home is sure to impress. (PHOTO ID REQUIRED AT OPEN FOR INSPECTION)