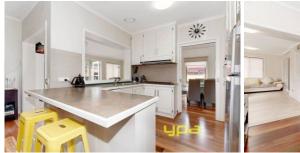

Executive appointments include; a beautiful blend of quality flooring and modern blinds, 9 ft. ceilings, gas cooking appliances, one draw dishwasher, ducted heating, wall air conditioner, ceiling fans in every room, oversized garage, sensational decked entertainment area overlooking a brilliant backyard with a large shed.