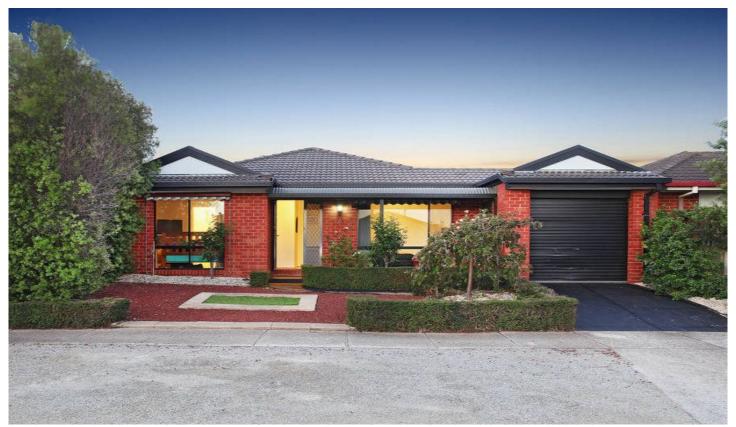

## 20 Alsace Avenue HOPPERS CROSSING VIC

If you aspire to live the easy life then you will fully appreciate what is on offer here! Nestled in a central area of Hoppers Crossing nearby to local shops, public transport, schools and only a short distance from the Werribee plaza everything is at easy reach. Upon entry is the formal lounge and master bedroom to the left with walk in robe. The remaining two bedrooms are also fitted with built in robes. Your kitchen includes stainless steel appliances and dishwasher, overlooking the meals and family living room. Outdoors entails a large pergola area and expansive backyard with plenty of room for the kids to play around. Luxury appointments include 2 x split system air conditioning, gas wall furnace, floating floorboards and rear access from the single garage. (PHOTO ID REQUIRED AT OPEN FOR INSPECTION)