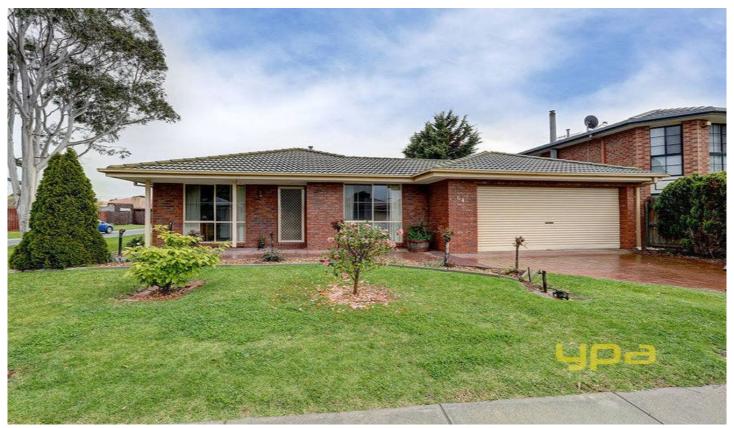

## 64 Koroneos Drive WERRIBEE SOUTH VIC

Positioned beautifully nestled in a quiet street yet only a few minutes walk to the bay is this lovely three bedroom home, presenting spacious open plan living zones, main bedroom with a walk in robe, 2 way access to the bathroom/powder room and a large modern kitchen with abundance of cupboard space. Features include: ducted heating, split system air conditioning, dishwasher, a double remote garage with rear access, pergola and neat matured gardens. The dream lifestyle at your doorstep!