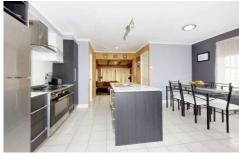

## 13 Patterson Avenue HOPPERS CROSSING VIC

A lovely solid three bedroom home perfectly positioned within walking distance to Werribee Plaza shopping centre, schools, public transport, just a few minutes down the road Hoppers Crossing station and Geelong Road superstores. Presenting open plan living comprising of lounge room leading through to a sensational contemporary kitchen with stone benches, splashbacks and a 900mm stainless steel upright cooker, meals area, a good sized rumpus with a bar area, the wood fire heater is not in use, gas heating and cooling. Central bathroom and internal laundry. Outside offers an enclosed carport with roller door and shed with ample storage cupboards.