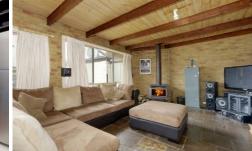

## 13 Patterson Avenue HOPPERS CROSSING VIC

A lovely solid three bedroom home perfectly positioned within walking distance to Werribee Plaza shopping centre, schools, public transport, just a few minutes down the road Hoppers Crossing station and Geelong Road superstores. Presenting open plan living comprising of lounge room leading through to a sensational contemporary kitchen with stone benches, splashbacks and a 900mm stainless steel upright cooker, meals area, a good sized rumpus with a bar area, the wood fire heater is not in use, gas heating and cooling. Central bathroom and internal laundry. Outside offers an enclosed carport with roller door and shed with ample storage cupboards.