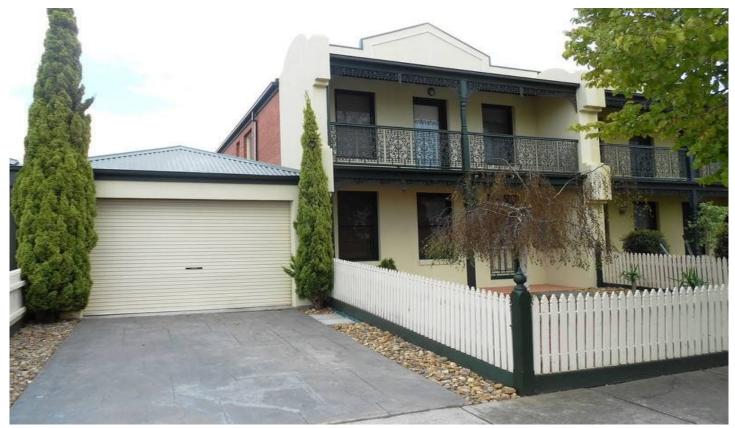

## 7 Cassell Street WERRIBEE VIC

You will be blown away by the presentation of this beautiful federation style townhouse. Downstairs offers spacious lounge room with floorboards, large open plan meals, timber kitchen with modern stainless steel cooking appliances including dishwasher, powder room, ducted heating, evaporative cooling upstairs and garage is on remote control, built in robes in bedrooms two and three, brand new carpet, master bedroom features ensuite and walk in robe as well as balcony views overlooking parklands. Outside offers peaceful and beautiful grounds and gardens, covered and paved pergola, garden shed and single lock up garage with rear roller door.