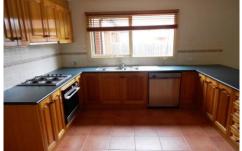

## 7 Cassell Street WERRIBEE VIC

You will be blown away by the presentation of this beautiful federation style townhouse. Downstairs offers spacious lounge room with floorboards, large open plan meals, timber kitchen with modern stainless steel cooking appliances including dishwasher, powder room, ducted heating, evaporative cooling upstairs and garage is on remote control, built in robes in bedrooms two and three, brand new carpet, master bedroom features ensuite and walk in robe as well as balcony views overlooking parklands. Outside offers peaceful and beautiful grounds and gardens, covered and paved pergola, garden shed and single lock up garage with rear roller door.