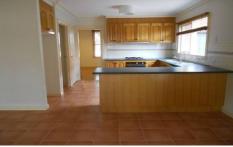

## 7 Cassell Street WERRIBEE VIC

You will be blown away by the presentation of this beautiful federation style townhouse. Downstairs offers spacious lounge room with floorboards, large open plan meals, timber kitchen with modern stainless steel cooking appliances including dishwasher, powder room, ducted heating, evaporative cooling upstairs and garage is on remote control, built in robes in bedrooms two and three, brand new carpet, master bedroom features ensuite and walk in robe as well as balcony views overlooking parklands. Outside offers peaceful and beautiful grounds and gardens, covered and paved pergola, garden shed and single lock up garage with rear roller door.