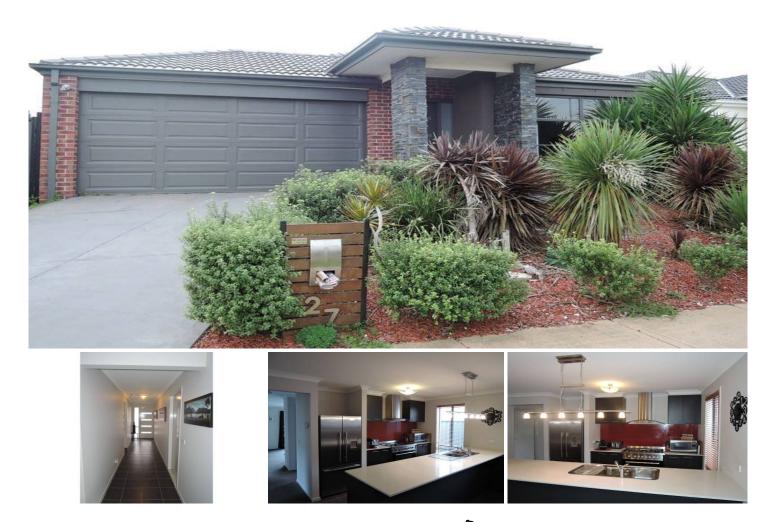

## 27 Wylie Way POINT COOK VIC

So spacious and so perfectly located, this attractive modern home wont be available for long!! This immaculate three bedroom home offers twin basins and oversized shower in the ensuite, large walk in robes, double sized bedrooms two and three both fitted with built-in robes, central bathroom, open plan living, tiled modern kitchen with the most gorgeous red colour glass splashback , dishwasher, 900ml stainless steel oven, ample cupboards and bench space, second living area that overlooks the rear of the property, internal laundry, ducted heating and evaporative cooling throughout the home. The most stunning grounds and gardens that you can look at whilst entertaining your family and friends on the timber decking alfresco, two rainwater tanks, double lock up garage on remote and internal access. All this comes complete with a four kilowatts solar panel system that you will barely pay a bill for !! All you need to do is bring along your bbq and your