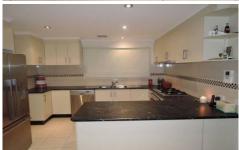

## 12 Moubray Court WERRIBEE VIC

Conveniently located in a quiet court location, this home is situated in school zones, close to shops and freeway access. This home is sure to impress the fussiest of all renters!! The moment you walk in you feel right at home with all the space and natural light. Open plan lounge that flows into the tiled kitchen living and dining areas, huge walk in pantry with sink, modern stainless steel cooking appliances, dishwasher, zoned refrigerated cooling and ducted heating, master bedroom offers large ensuite and walk in robe, bedrooms two and three are fitted with built in robes whilst the fourth room can be used as a single bedroom or home office/study. Outside offers the most gorgeous landscaped grounds and gardens that are very low maintenance. Please call our office for an inspection as this home is to be viewed by appointment only! (PHOTO ID REQUIRED AT OPEN FOR INSPECTION)