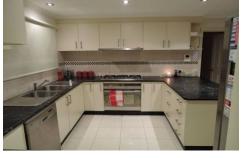

## 12 Moubray Court WERRIBEE VIC

Conveniently located in a quiet court location, this home is situated in school zones, close to shops and freeway access. This home is sure to impress the fussiest of all renters!! The moment you walk in you feel right at home with all the space and natural light. Open plan lounge that flows into the tiled kitchen living and dining areas, huge walk in pantry with sink, modern stainless steel cooking appliances, dishwasher, zoned refrigerated cooling and ducted heating, master bedroom offers large ensuite and walk in robe, bedrooms two and three are fitted with built in robes whilst the fourth room can be used as a single bedroom or home office/study. Outside offers the most gorgeous landscaped grounds and gardens that are very low maintenance. Please call our office for an inspection as this home is to be viewed by appointment only! (PHOTO ID REQUIRED AT OPEN FOR INSPECTION)