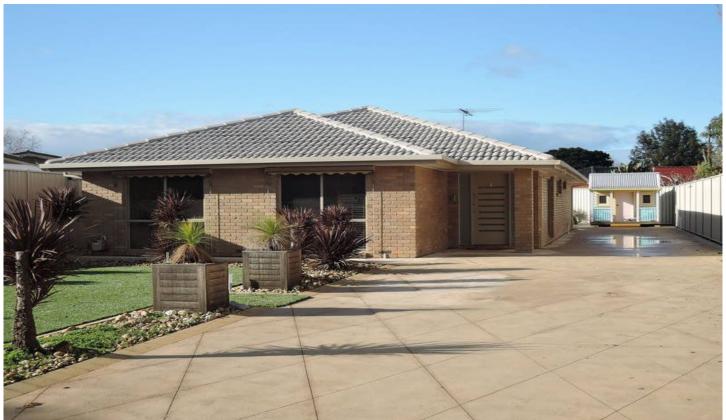

## 12 Moubray Court WERRIBEE VIC

Conveniently located in a quiet court location, this home is situated in school zones, close to shops and freeway access. This home is sure to impress the fussiest of all renters!! The moment you walk in you feel right at home with all the space and natural light. Open plan lounge that flows into the tiled kitchen living and dining areas, huge walk in pantry with sink, modern stainless steel cooking appliances, dishwasher, zoned refrigerated cooling and ducted heating, master bedroom offers large ensuite and walk in robe, bedrooms two and three are fitted with built in robes whilst the fourth room can be used as a single bedroom or home office/study. Outside offers the most gorgeous landscaped grounds and gardens that are very low maintenance. Please call our office for an inspection as this home is to be viewed by appointment only! (PHOTO ID REQUIRED AT OPEN FOR INSPECTION)