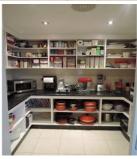

## 12 Moubray Court WERRIBEE VIC

Conveniently located in a quiet court location, this home is situated in school zones, close to shops and freeway access. This home is sure to impress the fussiest of all renters!! The moment you walk in you feel right at home with all the space and natural light. Open plan lounge that flows into the tiled kitchen living and dining areas, huge walk in pantry with sink, modern stainless steel cooking appliances, dishwasher, zoned refrigerated cooling and ducted heating, master bedroom offers large ensuite and walk in robe, bedrooms two and three are fitted with built in robes whilst the fourth room can be used as a single bedroom or home office/study. Outside offers the most gorgeous landscaped grounds and gardens that are very low maintenance. Please call our office for an inspection as this home is to be viewed by appointment only! (PHOTO ID REQUIRED AT OPEN FOR INSPECTION)