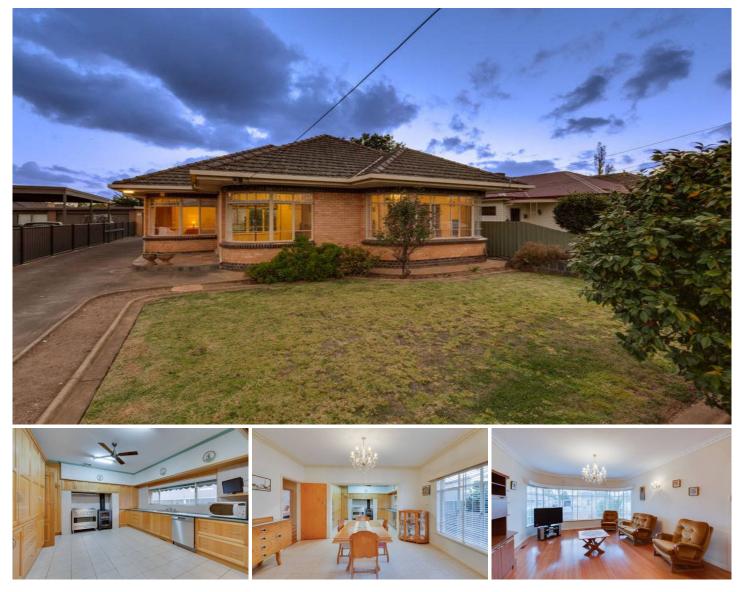

## 8 Wyndham Street WERRIBEE VIC

This immaculate triple fronted solid double brick home has been the pride and joy of one family since the 50s and is in an immaculate and original condition. Built first class with Terracotta tiles, high ceilings, brick internal walls, solid hard wood floors and constructed to stand the test of timeThis fantastic home comprises of; four very spacious bedrooms, central bathroom, formal lounge room leading through to a renovated large kitchen with a central meals area. Ducted heating, 900ml stainless steel appliances and dishwasher. Outside offers an oversized triple garage, single roller door is on remote control and a great sized backyard. Great location in the heart of Werribee and within walking distance to Watton Street and train station. (PHOTO ID REQUIRED AT OPEN FOR INSPECTION)