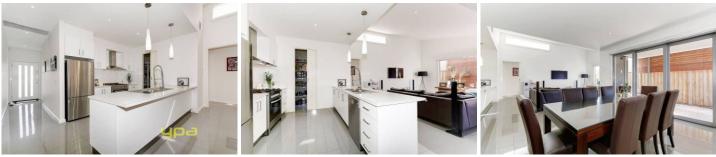

## **40 Filmont Drive WERRIBEE VIC**

A very rare opportunity has become available for you to lease this luxury home. You will be instantly impressed by this immaculate modern, sleek design with soaring ceilings and a square set finish. The home has many features including three spacious bedrooms, master with walk in robe and ensuite. The other bedrooms have built in robes. The impressive bathroom is divine luxury with quality fittings and tapware. A neutral colour scheme throughout is very attractive and there is a real sense of light. The hostess kitchen is the hub of the home with ample bench and cupboard space, stainless steel appliances including dishwasher and walk in pantry. Quality fittings and fixtures feature throughout with lighting and e-screens adorning all the windows. Add to all this a study area, well organized laundry with drying rack, zoned ducted heating, refrigerated cooling and alarm system. The list goes on with an oversized double garage with shelving, remotes,