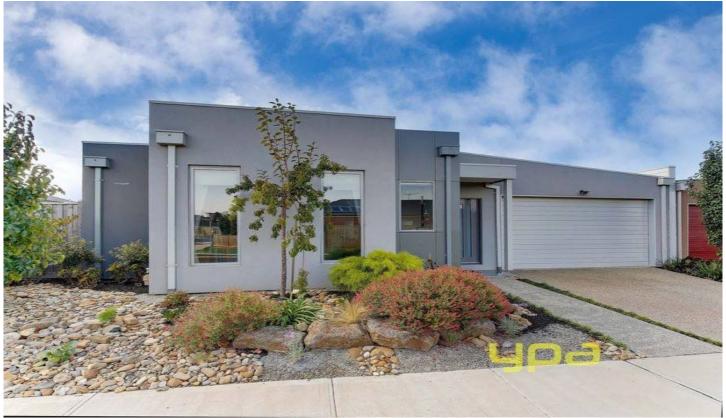

## **40 Filmont Drive WERRIBEE VIC**

A very rare opportunity has become available for you to lease this luxury home. You will be instantly impressed by this immaculate modern, sleek design with soaring ceilings and a square set finish. The home has many features including three spacious bedrooms, master with walk in robe and ensuite. The other bedrooms have built in robes. The impressive bathroom is divine luxury with quality fittings and tapware. A neutral colour scheme throughout is very attractive and there is a real sense of light. The hostess kitchen is the hub of the home with ample bench and cupboard space, stainless steel appliances including dishwasher and walk in pantry. Quality fittings and fixtures feature throughout with lighting and e-screens adorning all the windows. Add to all this a study area, well organized laundry with drying rack, zoned ducted heating, refrigerated cooling and alarm system. The list goes on with an oversized double garage with shelving, remotes,