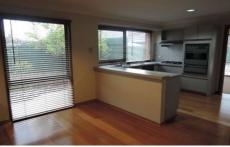

## 17 Kathleen Crescent HOPPERS CROSSING VIC

This very well presented three bedroom offers walk in robe, split system and ensuite off master bedroom, built in robes in bedrooms two and three, separate study/home office, large lounge room, separate kitchen with gas cooking appliances, dishwasher and dining room with floating floorboards, second living room, central bathroom, internal laundry, ducted heating, gas wall furnace heating and a second split system heating and cooling unit. Outside offers ample driveway car parking, fruit trees and situated close to public transport and Werribee Plaza Shopping Centre.