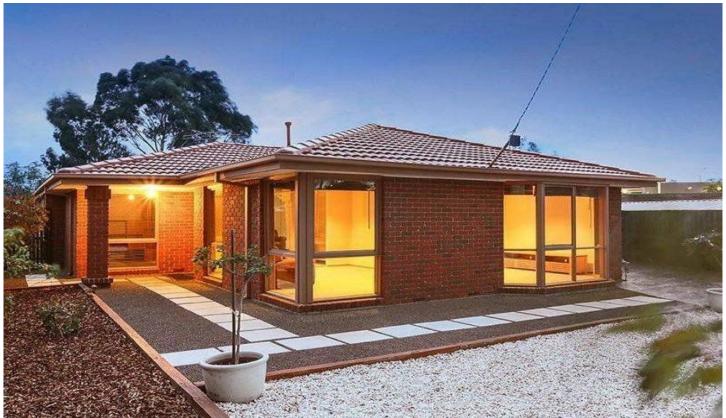

## 17 Kathleen Crescent HOPPERS CROSSING VIC

This very well presented three bedroom offers walk in robe, split system and ensuite off master bedroom, built in robes in bedrooms two and three, separate study/home office, large lounge room, separate kitchen with gas cooking appliances, dishwasher and dining room with floating floorboards, second living room, central bathroom, internal laundry, ducted heating, gas wall furnace heating and a second split system heating and cooling unit. Outside offers ample driveway car parking, fruit trees and situated close to public transport and Werribee Plaza Shopping Centre.