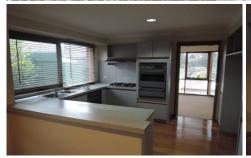

## 17 Kathleen Crescent HOPPERS CROSSING VIC

This very well presented three bedroom offers walk in robe, split system and ensuite off master bedroom, built in robes in bedrooms two and three, separate study/home office, large lounge room, separate kitchen with gas cooking appliances, dishwasher and dining room with floating floorboards, second living room, central bathroom, internal laundry, ducted heating, gas wall furnace heating and a second split system heating and cooling unit. Outside offers ample driveway car parking, fruit trees and situated close to public transport and Werribee Plaza Shopping Centre.