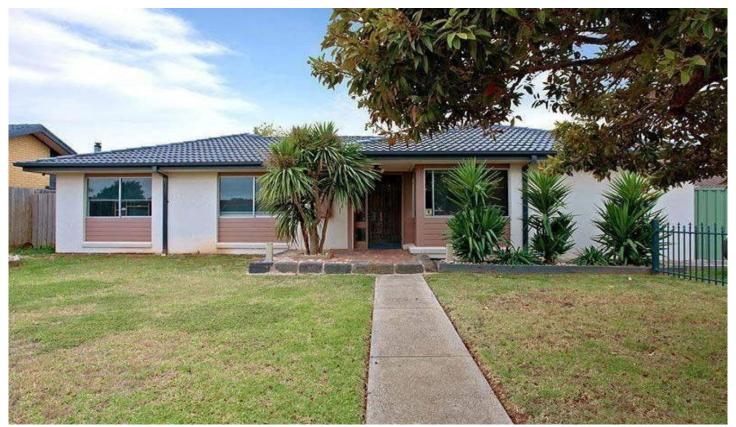

## 45 Loyola Road WERRIBEE VIC

This home presents a fantastic opportunity for you and your family. Situated close to popular school zones, cafes, restaurants and the convenience of easy freeway access to Melbourne. The home offers four bedrooms, two bathrooms and two separate living areas. The kitchen offers dishwasher, gas cook top and electric under bench oven, both kitchen and living areas are tiled. Other features include ducted gas heating, split system cooling plus refrigerated cooling. Outside offers single garage, undercover entertainment area and solar panels to assist with the economy of the family budget. Peacefully set in a quiet street on the south side of Synnot Street completes the appeal of the value of this home.