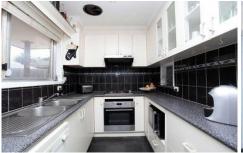

## 45 Loyola Road WERRIBEE VIC

This home presents a fantastic opportunity for you and your family. Situated close to popular school zones, cafes, restaurants and the convenience of easy freeway access to Melbourne. The home offers four bedrooms, two bathrooms and two separate living areas. The kitchen offers dishwasher, gas cook top and electric under bench oven, both kitchen and living areas are tiled. Other features include ducted gas heating, split system cooling plus refrigerated cooling. Outside offers single garage, undercover entertainment area and solar panels to assist with the economy of the family budget. Peacefully set in a quiet street on the south side of Synnot Street completes the appeal of the value of this home.