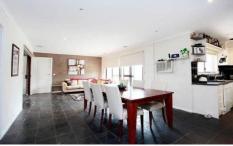

## 45 Loyola Road WERRIBEE VIC

This home presents a fantastic opportunity for you and your family. Situated close to popular school zones, cafes, restaurants and the convenience of easy freeway access to Melbourne. The home offers four bedrooms, two bathrooms and two separate living areas. The kitchen offers dishwasher, gas cook top and electric under bench oven, both kitchen and living areas are tiled. Other features include ducted gas heating, split system cooling plus refrigerated cooling. Outside offers single garage, undercover entertainment area and solar panels to assist with the economy of the family budget. Peacefully set in a quiet street on the south side of Synnot Street completes the appeal of the value of this home.