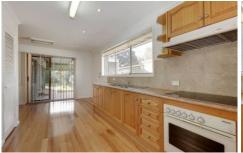

## **4 Sierra Court HOPPERS CROSSING VIC**

This home is perfectly positioned within walking distance to Werribee Plaza Shopping Centre, schools, transport and a few minutes drive to Hoppers Crossing Train Station. Formal lounge/dining, four large bedrooms, master with ensuite and built in robes, central bathroom, Tasmanian Oak timber kitchen with Miele appliances, lovely original polished timber floors, gas heating, air conditioning, small electric vergola and gazebo area, single carport, workshop/garage and a small outdoor study/kids play room.