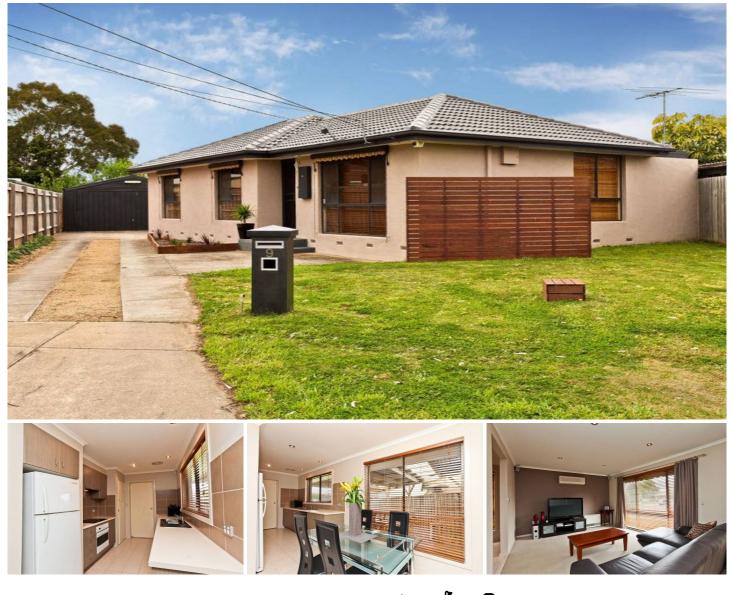

## 9 Blackwood Court WERRIBEE VIC

Set in a quiet court location yet central to all amenities schools, shops and public transport all a stones throw away. Offering three spacious bedrooms, central bathroom, lounge room, tiled meals area and a great sized modern kitchen with abundance of cupboard space. Well-appointed with gas heating, air conditioning, alarm system, stainless dishwasher and modern appliances, entertainment area with stencilled concrete, a double oversized lock up garage and a massive backyard for the kids to run wild!