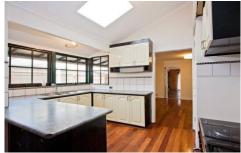

## 1 Raleigh Court WERRIBEE VIC

Presenting you with an opportunity to lease a lovely three bedroom home. With multiple living zones this home has been functionally renovated. Outdoors offers a covered entertaining area accessible from the kitchen/meals, which also gives direct access to the spacious backyard and a handy workshop and garden shed. Quality fittings include, gas heating, fireplace is not to be used/display only, ceiling fans and floating floorboards. Located in a central Werribee pocket this home is close by to public transport, reputable schools, parks and local shops.