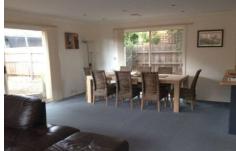

This property is well appointed with refrigerated cooling and ducted heating throughout, upstairs the master bedroom is of generous size and has walk in robe and ensuite with oversized shower, the other two bedrooms have built in robes and share a separate toilet and bathroom, downstairs is a fully fitted laundry with ample bench and overhead cupboard storage, kitchen and lounge/dining area are open plan and lead out to a huge shade sail covered low maintenance backyard. There is also an oversized double lock up garage with extensive storage and internal access to the home.