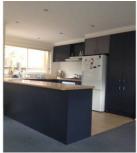

This property is well appointed with refrigerated cooling and ducted heating throughout, upstairs the master bedroom is of generous size and has walk in robe and ensuite with oversized shower, the other two bedrooms have built in robes and share a separate toilet and bathroom, downstairs is a fully fitted laundry with ample bench and overhead cupboard storage, kitchen and lounge/dining area are open plan and lead out to a huge shade sail covered low maintenance backyard. There is also an oversized double lock up garage with extensive storage and internal access to the home.