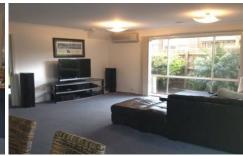

This property is well appointed with refrigerated cooling and ducted heating throughout, upstairs the master bedroom is of generous size and has walk in robe and ensuite with oversized shower, the other two bedrooms have built in robes and share a separate toilet and bathroom, downstairs is a fully fitted laundry with ample bench and overhead cupboard storage, kitchen and lounge/dining area are open plan and lead out to a huge shade sail covered low maintenance backyard. There is also an oversized double lock up garage with extensive storage and internal access to the home.