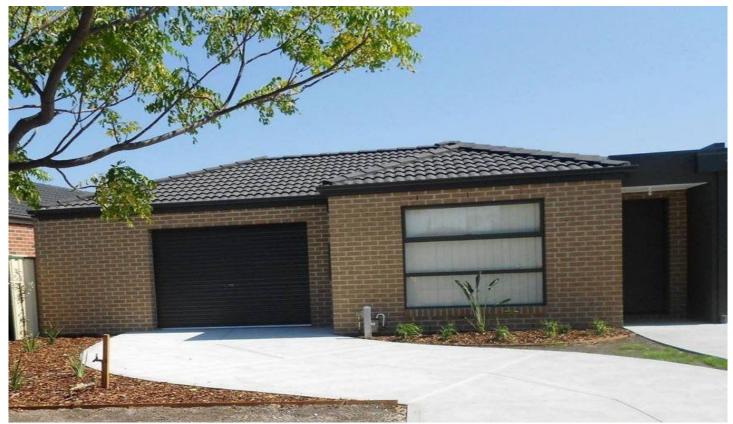

## 19A Eleanor Drive HOPPERS CROSSING VIC

This near new home is situated in the Exclusive Cambridge Primary School zoning and is sure to impress the fussiest of all renters. Offering three large bedrooms, master bedroom with walk in robe & ensuite, the other two bedrooms are fitted with double built in robes, central bathroom, European laundry, very spacious open plan living, kitchen and dining with ample natural light, modern cooking appliances, dishwasher, ducted heating, evaporative cooling and a single lock up garage with storage area.