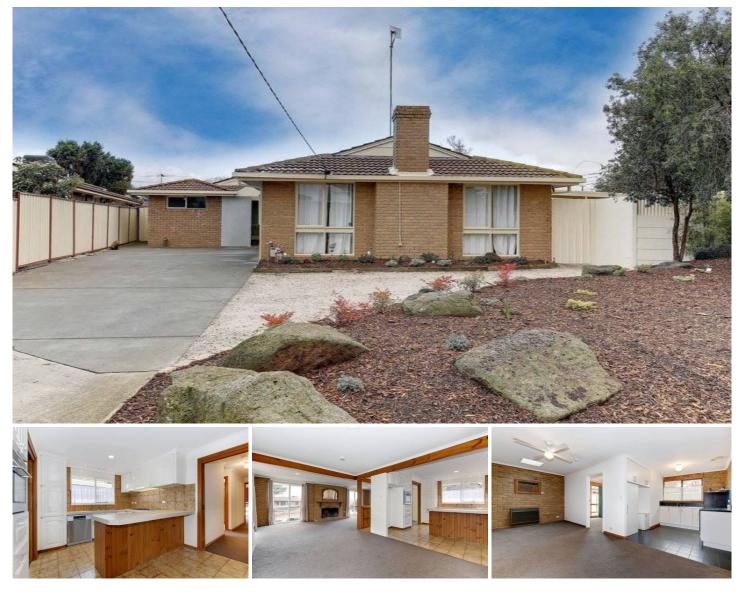

## 6 Stanley Court HOPPERS CROSSING VIC

We are proudly leasing this big family home with a self-contained unit in highly sought after location of Hoppers Crossing. This property is close to Hoppers Crossing Train Station, Schools, Shops, Child Care & Medical facilities. This home is suitable for extended family, for an older parent or teenager who needs their own space The HOME comes with three bedrooms, master with ensuite and other bedrooms have built in robes, spacious lounge and dining area with a practical kitchen with new stainless steel appliances and dishwasher. The UNIT offers one bedroom with double built-in robes, lounge area, separate kitchen and bathroom with toilet. Outdoor entertainment area includes an in ground pool and pergola/entertainment area.